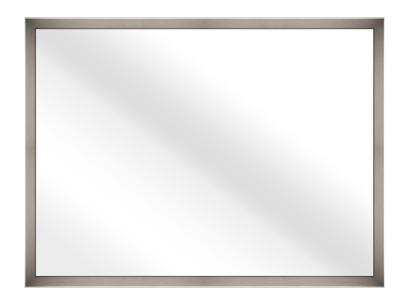

## **STAINLESS**

Product Name: STAINLESS Product Number: MIR-20129 Product Description: Sleek and contemporary trim or molding option that mimics the appearance of stainless steel. Crafted with attention to detail, this molding features a finish that closely resembles the lustrous and modern aesthetic of stainless steel. Overall Size: 40" W x 30" H Custom sizes are available Features: - High-quality mirror glass - Can be hung vertically or horizontally - Designed for wall mounting – Custom sizes are available