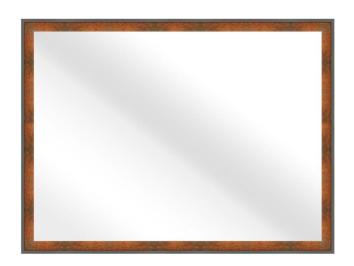

## **Bevel Top**

Product Name: Bevel Top Product Number: MIR-20138 Product Description: The Burnt Orange and Dark Brown is a captivating and bold trim or molding option that adds a pop of color and drama to any space. The molding features a striking combination of burnt orange and dark brown, creating a dynamic and visually appealing contrast. Overall Size: 30" W x 40" H Custom sizes are available Features: - High-quality mirror glass - Can be hung vertically or horizontally - Designed for wall mounting – Custom sizes are available