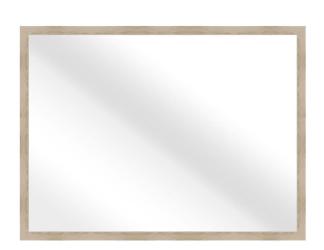

## **Small Flat Whitewash Barnwood**

**Product Number:** MIR-20143 **Product Description:** Whether used for framing artwork, accentuating architectural features, or adding detail to furniture, the Small Flat - Whitewash Moulding brings a sense of natural beauty and vintage charm to your space. Its rustic appeal and neutral whitewash hue make it a versatile choice for enhancing the overall visual appeal of your interior design with a touch of countryside allure. **Overall Size:** 30" W x 40" H Custom sizes are available **Features:** - High-quality mirror glass - Can be hung vertically or horizontally - Designed for wall

mounting - Custom sizes are available

**Product Name:** Small Flat Whitewash Barnwood